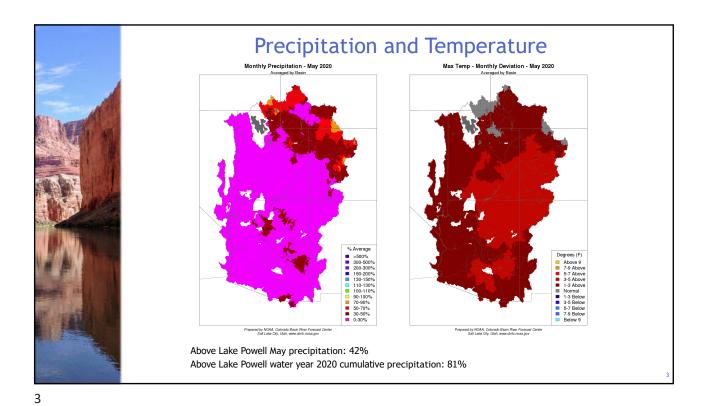

sted at 62% of average.

#### Lake Mead

- Based on Reclamations April 24 Month Study Lake Powell will not have a balancing release for the remainder of Water Year 2020.
- Reclamation has essential staff continuing to operate the reservoirs water releases and hydropower generation.

#### **Nevada Water Supply**

- Southern Nevada has 9 years of water supply banked. 1
- In 2019, Southern Nevada used 22% less than its annual allocation.

| Storage     | Elevation (f) | % Capacity | Change since last year |
|-------------|---------------|------------|------------------------|
| Lake Mead   | 1,090.6       | 42%        | 4.5 ft                 |
| Lake Powell | 3,606.5       | 50%        | 19.1 ft                |

Data retrieved June 5, 2020

1 Based on historical Southern Nevada water use.



**Upper Basin Snowpack Accumulation** Colorado Basin River Forecast Center 187 06/05/2020 Percent Median: 55% (1.0 / 1.8) Percent Seasonal Median: 6% (1.0 / 16.1) 3 Day Melt Rate: -0.1 in/day Created 06/05.16:43 GMT NOAA/CBRFC, 2020 171 25 156 22 Water year 2019 140 (red line) Water Equivalent (in) 124 है 109 **Seas** Water year 2020 93 (green line) Mous 12 78 10 62 47 31 16 10-31 12-01 12-31 01-30 03-01 03-31 Date 05-01 05-31 07-01 07-31 08-30 09-30 Average 1981-2010 \_ 2020 \_ 2019 \_



## Unregulated Inflow, Current and Projected **Reservoir Status**

| Projected unregulated inflow to Lake Pow | ell Acre-Feet | % Average |
|------------------------------------------|---------------|-----------|
| Water Year 2020                          | 6,762,000     | 62%*      |
| April thru July